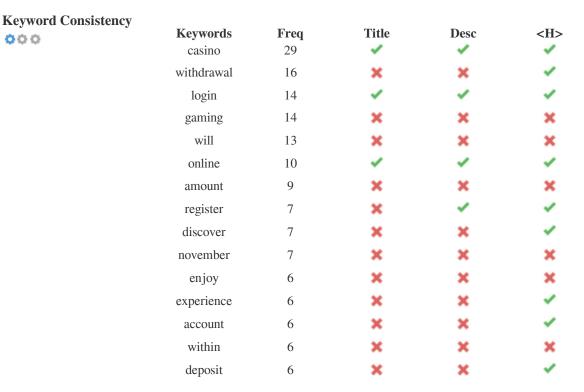

This table highlights the importance of being consistent with your use of keywords.

To improve the chance of ranking well in search results for a specific keyword, make sure you include it in some or all of the following: page URL, page content, title tag, meta description, header tags, image alt attributes, internal link anchor text and backlink anchor text.