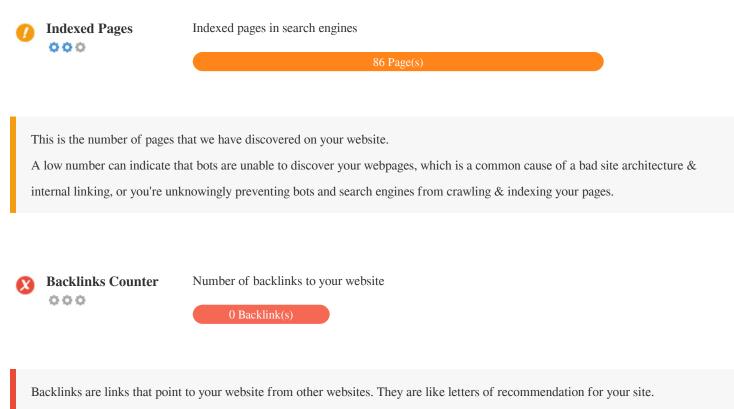

Since this factor is crucial to SEO, you should have a strategy to improve the quantity and quality of backlinks.