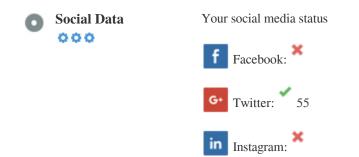

#### Social

Social data refers to data individuals create that is knowingly and voluntarily shared by them.

Cost and overhead previously rendered this semi-public form of communication unfeasible.

But advances in social networking technology from 2004-2010 has made broader concepts of sharing possible.