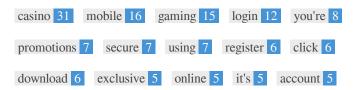

While it is important to ensure every page has an H1 tag, never include more than one per page. Instead, use multiple H2 - H6 tags.

This Keyword Cloud provides an insight into the frequency of keyword usage within the page.

It's important to carry out keyword research to get an understanding of the keywords that your audience is using. There are a number of keyword research tools available online to help you choose which keywords to target.

| <b>Keywords</b> casino | Freq 31 | Title<br>• | Desc | <h></h> |
|------------------------|---------|------------|------|---------|
| mobile                 | 16      | ×          | ×    | ×       |
| gaming                 | 15      | ×          | ×    | ×       |
| login                  | 12      | ×          | ×    | -       |
| you're                 | 8       | ×          | ×    | ×       |
| promotions             | 7       | ×          | ×    | ×       |
| secure                 | 7       | ×          | ×    | ×       |
| using                  | 7       | ×          | ×    | ×       |
| register               | 6       | ×          | ✓    | ×       |
| click                  | 6       | ×          | ×    | ×       |
| download               | 6       | ×          | ×    | -       |
| exclusive              | 5       | ×          | ×    | -       |
| online                 | 5       | ✓          | ✓    | ×       |
| it's                   | 5       | ×          | ×    | ×       |
| account                | 5       | ×          | ×    | -       |