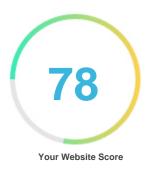

#### Review of 55bmwcasino.pro Generated on 2024-09-06 Introduction This report provides a review of the key factors that influence the SEO and usability of your website. The homepage rank is a grade on a 100-point scale that represents your Internet Marketing Effectiveness. The algorithm is based on 70 criteria including search engine data, website structure, site performance and others. A rank lower than 40 means that there are a lot of areas to improve. A rank above 70 is a good mark and means that your website is probably well optimized. Internal pages are ranked on a scale of A+ through E and are based on an analysis of nearly 30 criteria. Our reports provide actionable advice to improve a site's business objectives. Please contact us for more information. **Table of Contents** Search Engine Optimization Usability Mobile Technologies Visitors Social Link Analysis Iconography •••• Hard to solve Good **O O D** Little tough to solve To Improve COD Easy to solve Errors