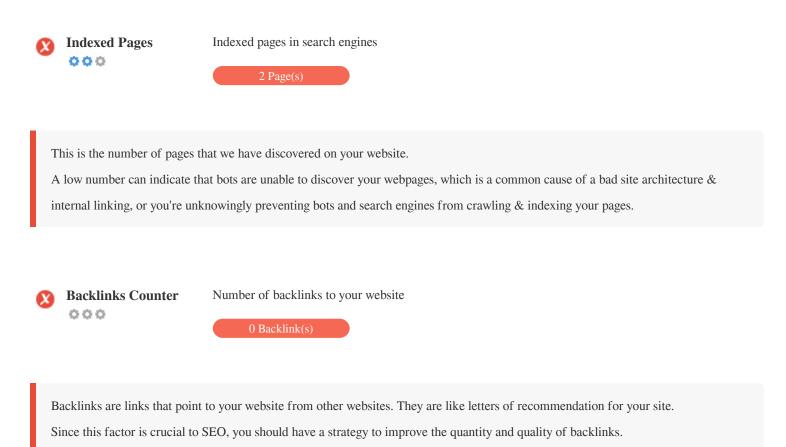

000

We found 19 images on this web page **X** 1 ALT attributes are empty or missing.

https://55bmwcasino.pro/wp-content/uploads/2023/08/logobw55.png

Alternative text is used to describe images to give the search engine crawlers (and the visually impaired).

Also, more information to help them understand images, which can help them to appear in Google Images search results.

HTML to Text Ratio is: 6.92%

Text content size 5418 bytes Total HTML size 78342 bytes