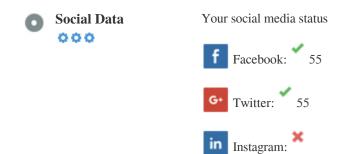

### Social

Social data refers to data individuals create that is knowingly and voluntarily shared by them.

Cost and overhead previously rendered this semi-public form of communication unfeasible.

But advances in social networking technology from 2004-2010 has made broader concepts of sharing possible.