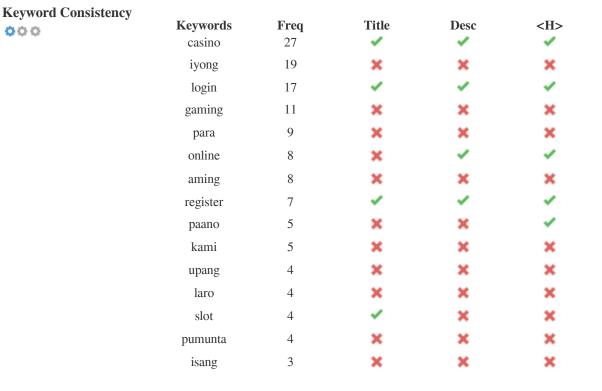

This table highlights the importance of being consistent with your use of keywords.

To improve the chance of ranking well in search results for a specific keyword, make sure you include it in some or all of the following: page URL, page content, title tag, meta description, header tags, image alt attributes, internal link anchor text and backlink anchor text.