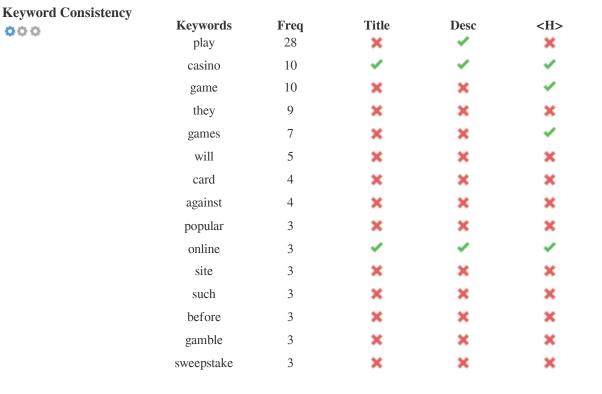

This table highlights the importance of being consistent with your use of keywords.

To improve the chance of ranking well in search results for a specific keyword, make sure you include it in some or all of the following: page URL, page content, title tag, meta description, header tags, image alt attributes, internal link anchor text and backlink anchor text.