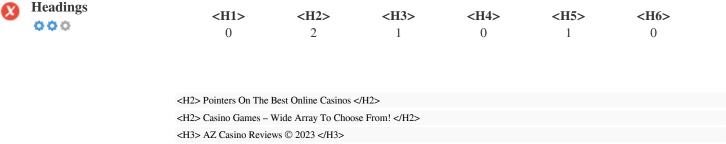

Title Tags and Meta Descriptions are cut short if they are too long, so it's important to stay within the suggested character limits.

<H5> AZ Casino Reviews </H5>

Use your keywords in the headings and make sure the first level (H1) includes your most important keywords. Never duplicate your title tag content in your header tag.

While it is important to ensure every page has an H1 tag, never include more than one per page. Instead, use multiple H2 - H6 tags.

This Keyword Cloud provides an insight into the frequency of keyword usage within the page.