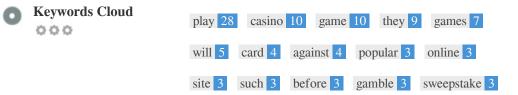

While it is important to ensure every page has an H1 tag, never include more than one per page. Instead, use multiple H2 - H6 tags.

This Keyword Cloud provides an insight into the frequency of keyword usage within the page.

It's important to carry out keyword research to get an understanding of the keywords that your audience is using. There are a number of keyword research tools available online to help you choose which keywords to target.