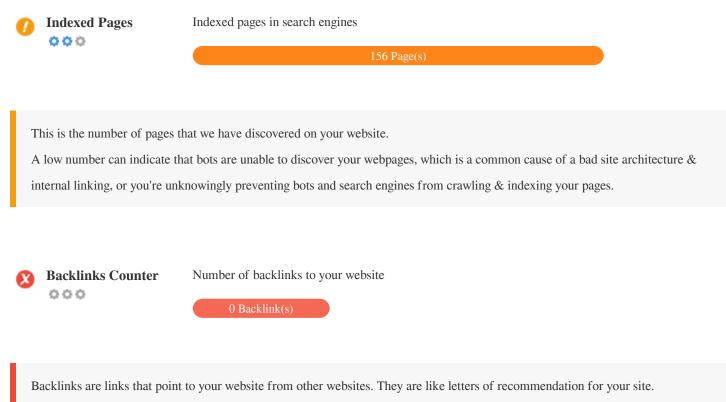

000

**Domain Registration** Exactly how many years and months

Domain Age: 7 Years, 7 Days

Created Date: 30th-Aug-2017

Updated Date: 5th-Sep-2024

Expiry Date: 30th-Aug-2025

Domain age matters to a certain extent and newer domains generally struggle to get indexed and rank high in search results for their first few months (depending on other associated ranking factors). Consider buying a second-hand domain name. Do you know that you can register your domain for up to 10 years? By doing so, you will show the world that you are serious about your business.

Since this factor is crucial to SEO, you should have a strategy to improve the quantity and quality of backlinks.