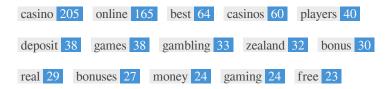

This Keyword Cloud provides an insight into the frequency of keyword usage within the page.

It's important to carry out keyword research to get an understanding of the keywords that your audience is using. There are a number of keyword research tools available online to help you choose which keywords to target.

| <b>Keywords</b> casino | Freq<br>205 | Title<br>✓ | Desc     | <h></h> |
|------------------------|-------------|------------|----------|---------|
| online                 | 165         | -          | -        | -       |
| best                   | 64          | <b>✓</b>   | <b>✓</b> | -       |
| casinos                | 60          | <b>✓</b>   | <b>✓</b> | -       |
| players                | 40          | ×          | ✓        | ×       |
| deposit                | 38          | ×          | ×        | -       |
| games                  | 38          | ×          | ×        | ×       |
| gambling               | 33          | ×          | ×        | -       |
| zealand                | 32          | ×          | <b>✓</b> | -       |
| bonus                  | 30          | ×          | <b>✓</b> | -       |
| real                   | 29          | -          | ×        | -       |
| bonuses                | 27          | ×          | ×        | -       |
| money                  | 24          | 1          | ×        | -       |
| gaming                 | 24          | ×          | ×        | -       |
| free                   | 23          | ×          | ×        | -       |

This table highlights the importance of being consistent with your use of keywords.

To improve the chance of ranking well in search results for a specific keyword, make sure you include it in some or all of the following: page URL, page content, title tag, meta description, header tags, image alt attributes, internal link anchor text and backlink anchor text.