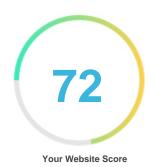

#### Introduction

This report provides a review of the key factors that influence the SEO and usability of your website.

The homepage rank is a grade on a 100-point scale that represents your Internet Marketing Effectiveness. The algorithm is based on 70 criteria including search engine data, website structure, site performance and others. A rank lower than 40 means that there are a lot of areas to improve. A rank above 70 is a good mark and means that your website is probably well optimized.