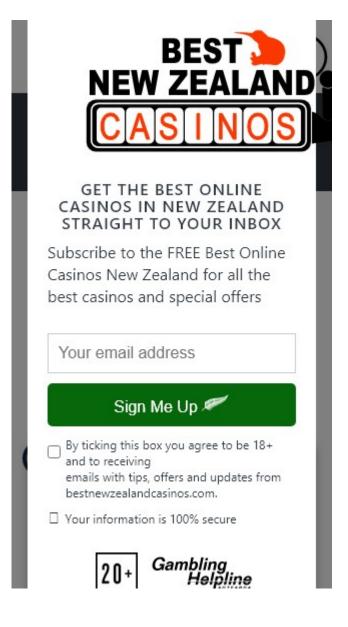

Avoid full Flash websites to maximize SEO.

Mark Iframe

Oh no, iframe content has been detected on this page

Frames can cause problems on your web page because search engines will not crawl or index the content within them.