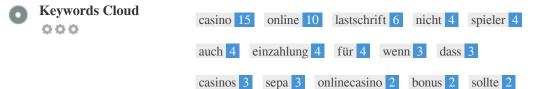

While it is important to ensure every page has an H1 tag, never include more than one per page. Instead, use multiple H2 - H6 tags.

This Keyword Cloud provides an insight into the frequency of keyword usage within the page.

It's important to carry out keyword research to get an understanding of the keywords that your audience is using. There are a number of keyword research tools available online to help you choose which keywords to target.

This table highlights the importance of being consistent with your use of keywords.

To improve the chance of ranking well in search results for a specific keyword, make sure you include it in some or all of the following: page URL, page content, title tag, meta description, header tags, image alt attributes, internal link anchor text and backlink anchor text.