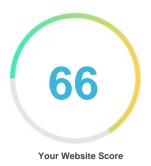

#### Review of Casino-lastschrift.com Generated on 2024-09-06 Introduction This report provides a review of the key factors that influence the SEO and usability of your website. The homepage rank is a grade on a 100-point scale that represents your Internet Marketing Effectiveness. The algorithm is based on 70 criteria including search engine data, website structure, site performance and others. A rank lower than 40 means that there are a lot of areas to improve. A rank above 70 is a good mark and means that your website is probably well optimized. Internal pages are ranked on a scale of A+ through E and are based on an analysis of nearly 30 criteria. Our reports provide actionable advice to improve a site's business objectives. Please contact us for more information. **Table of Contents** Search Engine Optimization Usability Mobile Technologies Visitors Social Link Analysis Iconography •••• Hard to solve Good **O O D** Little tough to solve To Improve COD Easy to solve Errors