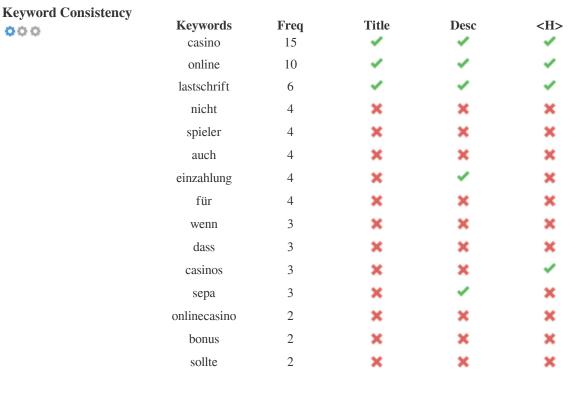

While it is important to ensure every page has an H1 tag, never include more than one per page. Instead, use multiple H2 - H6 tags.

This Keyword Cloud provides an insight into the frequency of keyword usage within the page.

It's important to carry out keyword research to get an understanding of the keywords that your audience is using. There are a number of keyword research tools available online to help you choose which keywords to target.

This table highlights the importance of being consistent with your use of keywords.

To improve the chance of ranking well in search results for a specific keyword, make sure you include it in some or all of the following: page URL, page content, title tag, meta description, header tags, image alt attributes, internal link anchor text and backlink anchor text.