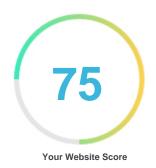

#### Introduction

This report provides a review of the key factors that influence the SEO and usability of your website.

The homepage rank is a grade on a 100-point scale that represents your Internet Marketing Effectiveness. The algorithm is based on 70 criteria including search engine data, website structure, site performance and others. A rank lower than 40 means that there are a lot of areas to improve. A rank above 70 is a good mark and means that your website is probably well optimized.