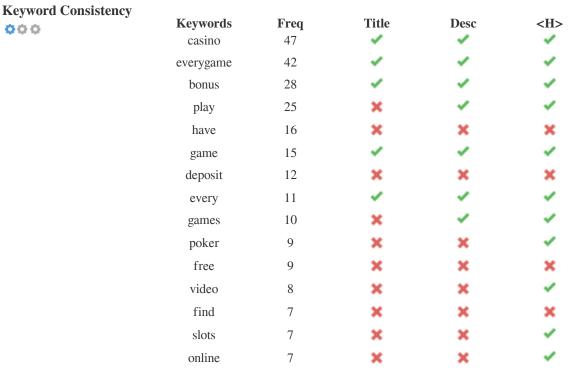

This table highlights the importance of being consistent with your use of keywords.

To improve the chance of ranking well in search results for a specific keyword, make sure you include it in some or all of the following: page URL, page content, title tag, meta description, header tags, image alt attributes, internal link anchor text and backlink anchor text.