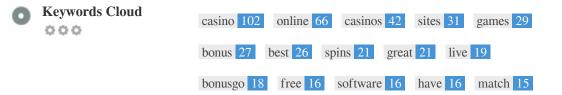

This Keyword Cloud provides an insight into the frequency of keyword usage within the page.

It's important to carry out keyword research to get an understanding of the keywords that your audience is using. There are a number of keyword research tools available online to help you choose which keywords to target.

This table highlights the importance of being consistent with your use of keywords.

To improve the chance of ranking well in search results for a specific keyword, make sure you include it in some or all of the following: page URL, page content, title tag, meta description, header tags, image alt attributes, internal link anchor text and backlink anchor text.