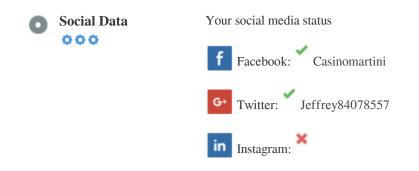

### Social

Social data refers to data individuals create that is knowingly and voluntarily shared by them.

Cost and overhead previously rendered this semi-public form of communication unfeasible.

But advances in social networking technology from 2004-2010 has made broader concepts of sharing possible.