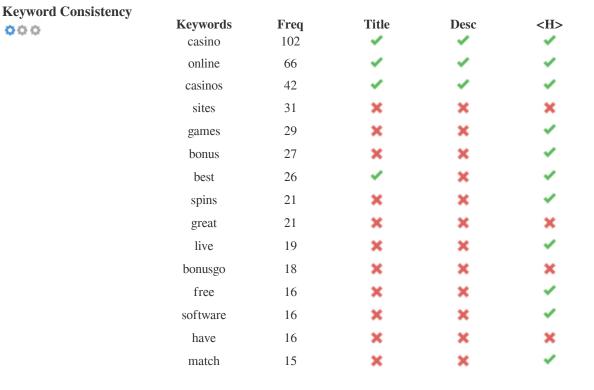

This Keyword Cloud provides an insight into the frequency of keyword usage within the page.

It's important to carry out keyword research to get an understanding of the keywords that your audience is using. There are a number of keyword research tools available online to help you choose which keywords to target.

This table highlights the importance of being consistent with your use of keywords.

To improve the chance of ranking well in search results for a specific keyword, make sure you include it in some or all of the following: page URL, page content, title tag, meta description, header tags, image alt attributes, internal link anchor text and backlink anchor text.