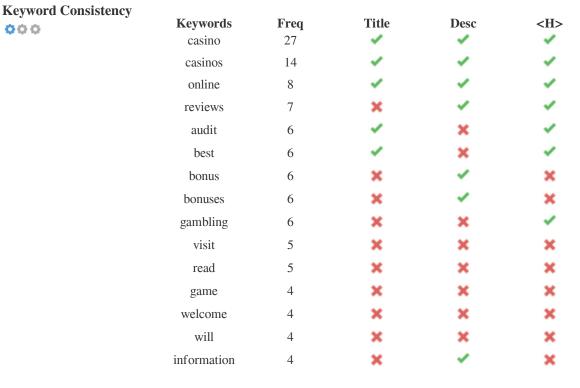

This table highlights the importance of being consistent with your use of keywords.

To improve the chance of ranking well in search results for a specific keyword, make sure you include it in some or all of the following: page URL, page content, title tag, meta description, header tags, image alt attributes, internal link anchor text and backlink anchor text.