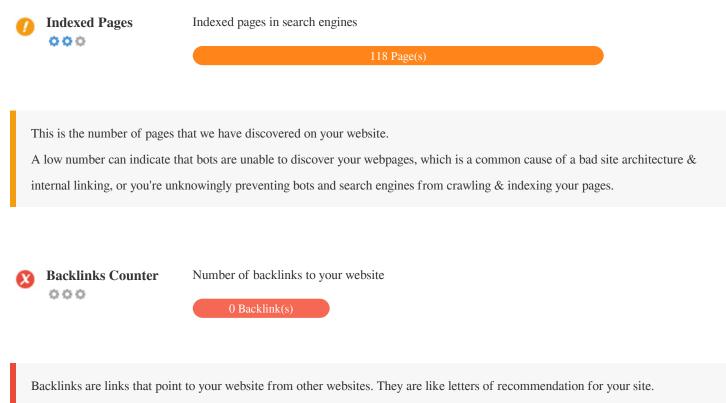

Good, you have XML Sitemap file! http://casinosaudit.com/sitemap.xml

A robots.txt file allows you to restrict the access of search engine robots that crawl the web and it can prevent these robots from accessing specific directories and pages. It also specifies where the XML sitemap file is located. You can check for errors in your robots.txt file using Google Search Console (formerly Webmaster Tools) by selecting 'Robots.txt Tester' under 'Crawl'. This also allows you to test individual pages to make sure that Googlebot has the appropriate access.

000

Good, you have Robots.txt file! http://casinosaudit.com/robots.txt

A sitemap lists URLs that are available for crawling and can include additional information like your site's latest updates, frequency of changes and importance of the URLs. This allows search engines to crawl the site more intelligently.

We recommend that you generate an XML sitemap for your website and submit it to both Google Search Console and Bing Webmaster Tools. It is also good practice to specify your sitemap's location in your robots.txt file.