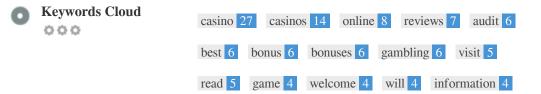

This Keyword Cloud provides an insight into the frequency of keyword usage within the page.

It's important to carry out keyword research to get an understanding of the keywords that your audience is using. There are a number of keyword research tools available online to help you choose which keywords to target.