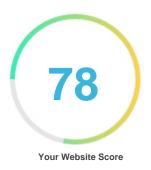

#### Review of Casinosaudit.com Generated on 2024-09-07 Introduction This report provides a review of the key factors that influence the SEO and usability of your website. The homepage rank is a grade on a 100-point scale that represents your Internet Marketing Effectiveness. The algorithm is based on 70 criteria including search engine data, website structure, site performance and others. A rank lower than 40 means that there are a lot of areas to improve. A rank above 70 is a good mark and means that your website is probably well optimized. Internal pages are ranked on a scale of A+ through E and are based on an analysis of nearly 30 criteria. Our reports provide actionable advice to improve a site's business objectives. Please contact us for more information. Search Engine Optimization **Table of Contents** Usability Mobile Technologies Visitors Social Link Analysis Iconography •••• Hard to solve Good **O O D** Little tough to solve To Improve COD Easy to solve Errors **OOO** No action necessary