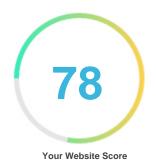

#### Introduction

This report provides a review of the key factors that influence the SEO and usability of your website.

The homepage rank is a grade on a 100-point scale that represents your Internet Marketing Effectiveness. The algorithm is based on 70 criteria including search engine data, website structure, site performance and others. A rank lower than 40 means that there are a lot of areas to improve. A rank above 70 is a good mark and means that your website is probably well optimized.

Internal pages are ranked on a scale of A+ through E and are based on an analysis of nearly 30 criteria.

Our reports provide actionable advice to improve a site's business objectives.

Please contact us for more information.