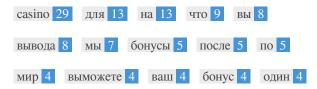

## **Meyword Consistency**

| <b>Keywords</b> casino | Freq 29 | Title<br>* | Desc | <h></h> |
|------------------------|---------|------------|------|---------|
| Casino                 |         | ^          | ^    | Υ.      |
| для                    | 13      | ×          | ~    | ~       |
| на                     | 13      | ×          | ×    | ~       |
| ЧТО                    | 9       | ×          | ×    | ×       |
| ВЫ                     | 8       | ×          | ×    | ~       |
| вывода                 | 8       | ×          | ×    | ×       |
| МЫ                     | 7       | ×          | ×    | ×       |
| бонусы                 | 5       | ×          | ×    | ~       |
| после                  | 5       | ×          | ✓    | ×       |
| ПО                     | 5       | ×          | ✓    | ~       |
| мир                    | 4       | ×          | ×    | ~       |
| выможете               | 4       | ×          | ×    | ×       |
| ваш                    | 4       | ×          | ×    | ×       |
| бонус                  | 4       | ×          | ×    | ~       |
| один                   | 4       | ×          | ×    | ×       |

This table highlights the importance of being consistent with your use of keywords.

To improve the chance of ranking well in search results for a specific keyword, make sure you include it in some or all of the following: page URL, page content, title tag, meta description, header tags, image alt attributes, internal link anchor text and backlink anchor text.