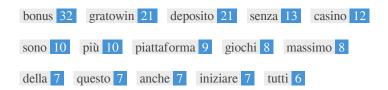

While it is important to ensure every page has an H1 tag, never include more than one per page. Instead, use multiple H2 - H6 tags.

This Keyword Cloud provides an insight into the frequency of keyword usage within the page.

It's important to carry out keyword research to get an understanding of the keywords that your audience is using. There are a number of keyword research tools available online to help you choose which keywords to target.

| <b>Keywords</b> bonus | Freq<br>32 | Title<br>✓ | Desc     | <h>&gt;</h> |
|-----------------------|------------|------------|----------|-------------|
| gratowin              | 21         |            | /        | -           |
| deposito              | 21         | <b>✓</b>   | <b>~</b> | -           |
| senza                 | 13         | ✓          | ×        | -           |
| casino                | 12         | ×          | ✓        | -           |
| sono                  | 10         | ×          | ×        | ×           |
| più                   | 10         | ×          | ×        | -           |
| piattaforma           | 9          | ×          | ×        | ×           |
| giochi                | 8          | ×          | ×        | -           |
| massimo               | 8          | ×          | ×        | ×           |
| della                 | 7          | ×          | ×        | ×           |
| questo                | 7          | ×          | ×        | ×           |
| anche                 | 7          | ×          | ×        | ×           |
| iniziare              | 7          | ×          | ×        | ×           |
| tutti                 | 6          | ×          | ×        | ×           |

This table highlights the importance of being consistent with your use of keywords.

To improve the chance of ranking well in search results for a specific keyword, make sure you include it in some or all of the following: page URL, page content, title tag, meta description, header tags, image alt attributes, internal link anchor text and backlink anchor text.