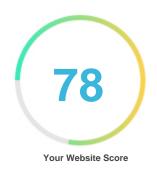

#### Introduction

This report provides a review of the key factors that influence the SEO and usability of your website.

The homepage rank is a grade on a 100-point scale that represents your Internet Marketing Effectiveness. The algorithm is based on 70 criteria including search engine data, website structure, site performance and others. A rank lower than 40 means that there are a lot of areas to improve. A rank above 70 is a good mark and means that your website is probably well optimized.

Internal pages are ranked on a scale of A+ through E and are based on an analysis of nearly 30 criteria.

Our reports provide actionable advice to improve a site's business objectives.

Please contact us for more information.