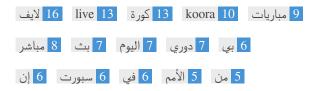

While it is important to ensure every page has an H1 tag, never include more than one per page. Instead, use multiple H2 - H6 tags.

This Keyword Cloud provides an insight into the frequency of keyword usage within the page.

# Keyword Consistency

| Keywords    | Freq | Title    | Desc     | <h></h>  |
|-------------|------|----------|----------|----------|
| لايف        | 16   | <b>~</b> | <b>~</b> | ~        |
| live        | 13   | <b>~</b> | <b>✓</b> | -        |
| كورة        | 13   | ✓        | ✓        | ~        |
| koora       | 10   | <b>*</b> | <b>*</b> | ~        |
| مباريات     | 9    | ×        | ✓        | ~        |
| مباشر       | 8    | ✓        | <b>✓</b> | <b>*</b> |
| بث          | 7    | ✓        | ✓        | ~        |
| اليوم       | 7    | ✓        | ✓        | ~        |
| دوري        | 7    | ×        | ×        | -        |
| بي          | 6    | ×        | ×        | -        |
| إن          | 6    | ×        | ×        | ×        |
| سبورت       | 6    | ×        | ×        | ×        |
| في          | 6    | ×        | ×        | ~        |
| الأمم<br>من | 5    | ×        | ×        | ×        |
| من          | 5    | ×        | ×        | -        |