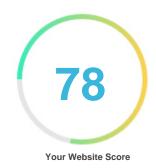

#### Introduction

This report provides a review of the key factors that influence the SEO and usability of your website.

The homepage rank is a grade on a 100-point scale that represents your Internet Marketing Effectiveness. The algorithm is based on 70 criteria including search engine data, website structure, site performance and others. A rank lower than 40 means that there are a lot of areas to improve. A rank above 70 is a good mark and means that your website is probably well optimized.

Internal pages are ranked on a scale of A+ through E and are based on an analysis of nearly 30 criteria.

Our reports provide actionable advice to improve a site's business objectives.

Please contact us for more information.