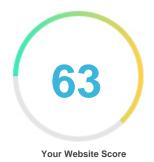

#### Introduction

This report provides a review of the key factors that influence the SEO and usability of your website.

The homepage rank is a grade on a 100-point scale that represents your Internet Marketing Effectiveness. The algorithm is based on 70 criteria including search engine data, website structure, site performance and others. A rank lower than 40 means that there are a lot of areas to improve. A rank above 70 is a good mark and means that your website is probably well optimized.