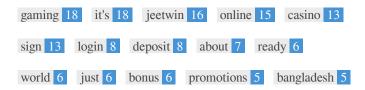

This Keyword Cloud provides an insight into the frequency of keyword usage within the page.

It's important to carry out keyword research to get an understanding of the keywords that your audience is using. There are a number of keyword research tools available online to help you choose which keywords to target.

| Keywords   | Freq | Title | Desc | <h></h>  |
|------------|------|-------|------|----------|
| gaming     | 18   | ×     | ×    | ~        |
| it's       | 18   | ×     | ×    | ×        |
| jeetwin    | 16   | ✓     | ✓    | ~        |
| online     | 15   | ✓     | ✓    | ~        |
| casino     | 13   | ✓     | ✓    | ~        |
| sign       | 13   | ×     | ×    | ×        |
| login      | 8    | ✓     | ×    | ~        |
| deposit    | 8    | ×     | ×    | ~        |
| about      | 7    | ×     | ×    | ×        |
| ready      | 6    | ×     | ×    | ×        |
| world      | 6    | ×     | ×    | -        |
| just       | 6    | ×     | ×    | ×        |
| bonus      | 6    | ×     | ✓    | <b>*</b> |
| promotions | 5    | ×     | ×    | ×        |
| bangladesh | 5    | ×     | ✓    | ×        |

This table highlights the importance of being consistent with your use of keywords.

To improve the chance of ranking well in search results for a specific keyword, make sure you include it in some or all of the following: page URL, page content, title tag, meta description, header tags, image alt attributes, internal link anchor text and backlink anchor text.