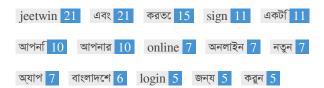

This Keyword Cloud provides an insight into the frequency of keyword usage within the page.

It's important to carry out keyword research to get an understanding of the keywords that your audience is using. There are a number of keyword research tools available online to help you choose which keywords to target.

| Keywords          | Freq | Title    | Desc     | <h></h>  |
|-------------------|------|----------|----------|----------|
| jeetwin           | 21   | <b>~</b> | <b>✓</b> | -        |
| এবং               | 21   | ×        | ✓        | <b>*</b> |
| করত               | 15   | ×        | ×        | ~        |
| sign              | 11   | ×        | ×        | ×        |
| একট               | 11   | ×        | ×        | ~        |
| আপন               | 10   | ×        | ×        | ~        |
| আপনার             | 10   | ×        | ×        | ~        |
| online            | 7    | ×        | ×        | ~        |
| অনলাইন            | 7    | ×        | ✓        | ~        |
| নতুন              | 7    | ×        | ×        | ~        |
| অ্যাপ             | 7    | ×        | ×        | ×        |
| বাংলাদ <b>ে</b> শ | 6    | ✓        | ✓        | ~        |
| login             | 5    | ×        | ×        | ×        |
| জন্য              | 5    | ×        | ×        | ×        |
| করুন              | 5    | ×        | ×        | -        |

This table highlights the importance of being consistent with your use of keywords.

To improve the chance of ranking well in search results for a specific keyword, make sure you include it in some or all of the following: page URL, page content, title tag, meta description, header tags, image alt attributes, internal link anchor text and backlink anchor text.