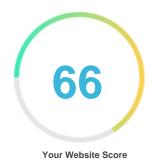

#### Introduction

This report provides a review of the key factors that influence the SEO and usability of your website.

The homepage rank is a grade on a 100-point scale that represents your Internet Marketing Effectiveness. The algorithm is based on 70 criteria including search engine data, website structure, site performance and others. A rank lower than 40 means that there are a lot of areas to improve. A rank above 70 is a good mark and means that your website is probably well optimized.

Internal pages are ranked on a scale of A+ through E and are based on an analysis of nearly 30 criteria.

Usability

Our reports provide actionable advice to improve a site's business objectives.

Please contact us for more information.