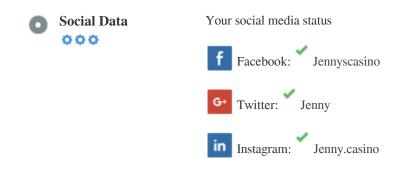

#### Social

Social data refers to data individuals create that is knowingly and voluntarily shared by them.

Cost and overhead previously rendered this semi-public form of communication unfeasible.

But advances in social networking technology from 2004-2010 has made broader concepts of sharing possible.