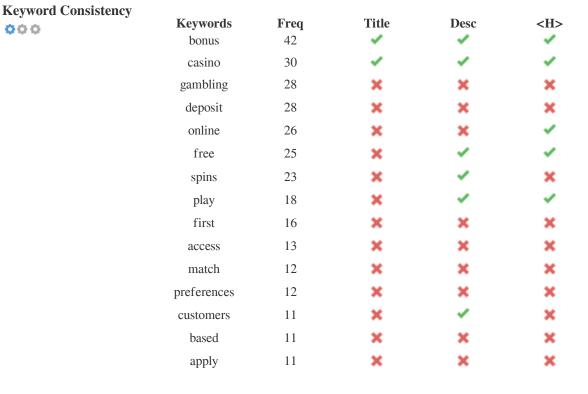

This table highlights the importance of being consistent with your use of keywords.

To improve the chance of ranking well in search results for a specific keyword, make sure you include it in some or all of the following: page URL, page content, title tag, meta description, header tags, image alt attributes, internal link anchor text and backlink anchor text.