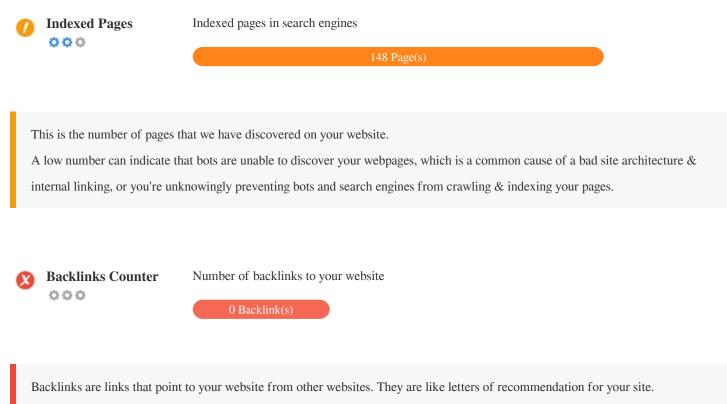

000

Alt Attribute W

We found 25 images on this web page No ALT attributes are empty or missing.

Alternative text is used to describe images to give the search engine crawlers (and the visually impaired).

Also, more information to help them understand images, which can help them to appear in Google Images search results.

7 Text/HTML Ratio

HTML to Text Ratio is: **8.96**% Text content size 18081 bytes Total HTML size 201751 bytes