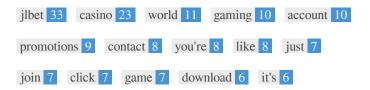

This Keyword Cloud provides an insight into the frequency of keyword usage within the page.

It's important to carry out keyword research to get an understanding of the keywords that your audience is using. There are a number of keyword research tools available online to help you choose which keywords to target.

| <b>Keywords</b> jlbet | Freq<br>33 | Title | Desc | <h></h> |
|-----------------------|------------|-------|------|---------|
| casino                | 23         |       |      | -       |
| world                 | 11         | ×     | ×    | ×       |
| gaming                | 10         | ×     | ×    | -       |
| account               | 10         | ×     | ×    | -       |
| promotions            | 9          | ×     | ×    | -       |
| contact               | 8          | ×     | ×    | ×       |
| you're                | 8          | ×     | ×    | ×       |
| like                  | 8          | ×     | ×    | ×       |
| just                  | 7          | ×     | ×    | ×       |
| join                  | 7          | ×     | ×    | ×       |
| click                 | 7          | ×     | ×    | ×       |
| game                  | 7          | ×     | ×    | -       |
| download              | 6          | ×     | ×    | -       |
| it's                  | 6          | ×     | ×    | ×       |