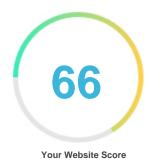

### Introduction

This report provides a review of the key factors that influence the SEO and usability of your website.

The homepage rank is a grade on a 100-point scale that represents your Internet Marketing Effectiveness. The algorithm is based on 70 criteria including search engine data, website structure, site performance and others. A rank lower than 40 means that there are a lot of areas to improve. A rank above 70 is a good mark and means that your website is probably well optimized.

Internal pages are ranked on a scale of A+ through E and are based on an analysis of nearly 30 criteria.

Usability

• Little tough to solve

Our reports provide actionable advice to improve a site's business objectives.