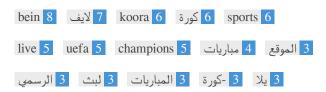

This Keyword Cloud provides an insight into the frequency of keyword usage within the page.

It's important to carry out keyword research to get an understanding of the keywords that your audience is using. There are a number of keyword research tools available online to help you choose which keywords to target.

| Keywords           | Freq | Title | Desc     | <h></h>  |
|--------------------|------|-------|----------|----------|
| bein               | 8    | ×     | ×        | ×        |
| لايف               | 7    | ✓     | <b>✓</b> | <b>*</b> |
| koora              | 6    | ✓     | <b>✓</b> | <b>*</b> |
| کور ة              | 6    | ✓     | ✓        | ~        |
| sports             | 6    | ×     | ×        | ×        |
| live               | 5    | ✓     | ✓        | <b>~</b> |
| uefa               | 5    | ×     | ×        | ×        |
| champions          | 5    | ×     | ×        | ×        |
| مباريات            | 4    | ✓     | ✓        | <b>~</b> |
| الموقع             | 3    | ✓     | ×        | -        |
| الرسمي             | 3    | ✓     | ×        | ~        |
| لبث                | 3    | ✓     | ×        | ~        |
| المباريات          | 3    | ✓     | ×        | ~        |
| المباريات<br>-كورة | 3    | ×     | ×        | ×        |
| يلا                | 3    | ×     | ×        | -        |

This table highlights the importance of being consistent with your use of keywords.

To improve the chance of ranking well in search results for a specific keyword, make sure you include it in some or all of the following: page URL, page content, title tag, meta description, header tags, image alt attributes, internal link anchor text and backlink anchor text.