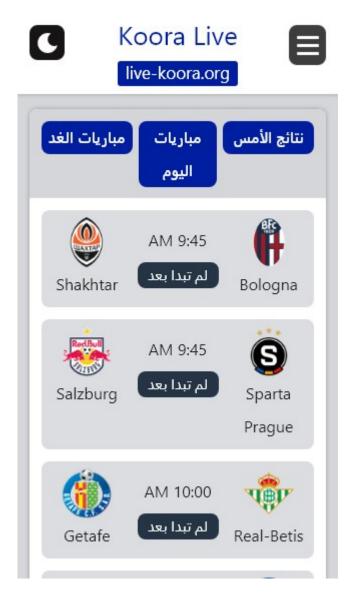

#### **Mobile**

Awesome! This page is mobile-friendly! Your mobile friendly score is 100/100

Mobile Friendliness refers to the usability aspects of your mobile website, which Google uses as a ranking signal in mobile search results.

The number of people using the Mobile Web is huge; over 75 percent of consumers have access to smartphones. ??

Your website should look nice on the most popular mobile devices.

Tip: Use an analytics tool to track mobile usage of your website.