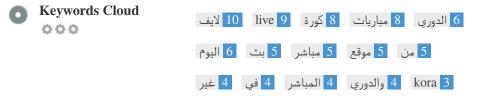

While it is important to ensure every page has an H1 tag, never include more than one per page. Instead, use multiple H2 - H6 tags.

This Keyword Cloud provides an insight into the frequency of keyword usage within the page.

It's important to carry out keyword research to get an understanding of the keywords that your audience is using. There are a number of keyword research tools available online to help you choose which keywords to target.