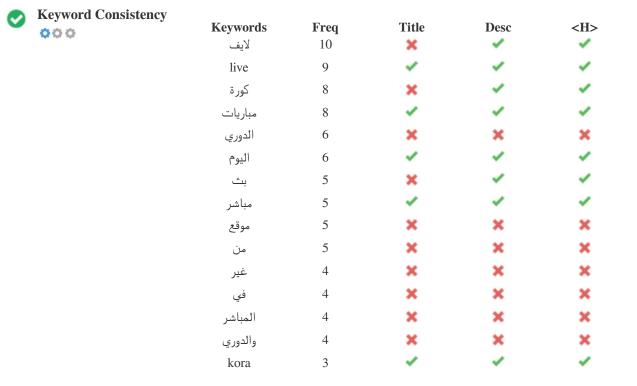

This table highlights the importance of being consistent with your use of keywords.

To improve the chance of ranking well in search results for a specific keyword, make sure you include it in some or all of the following: page URL, page content, title tag, meta description, header tags, image alt attributes, internal link anchor text and backlink anchor text.