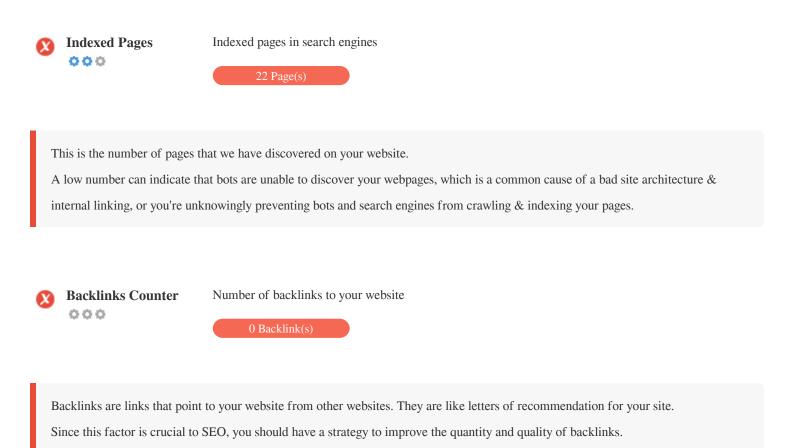

We found 16 images on this web page No ALT attributes are empty or missing.

Alternative text is used to describe images to give the search engine crawlers (and the visually impaired).

Also, more information to help them understand images, which can help them to appear in Google Images search results.