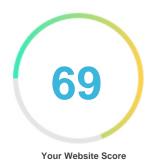

#### Introduction

This report provides a review of the key factors that influence the SEO and usability of your website.

The homepage rank is a grade on a 100-point scale that represents your Internet Marketing Effectiveness. The algorithm is based on 70 criteria including search engine data, website structure, site performance and others. A rank lower than 40 means that there are a lot of areas to improve. A rank above 70 is a good mark and means that your website is probably well optimized.

Internal pages are ranked on a scale of A+ through E and are based on an analysis of nearly 30 criteria.

Our reports provide actionable advice to improve a site's business objectives.

Please contact us for more information.