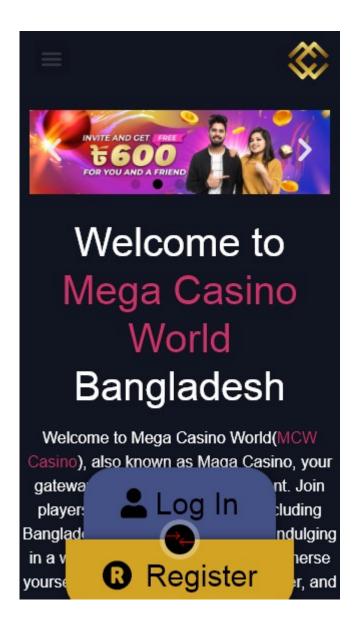

### **Mobile**

Awesome! This page is mobile-friendly! Your mobile friendly score is 80/100

Mobile Friendliness refers to the usability aspects of your mobile website, which Google uses as a ranking signal in mobile search results.

The number of people using the Mobile Web is huge; over 75 percent of consumers have access to smartphones. ??

Your website should look nice on the most popular mobile devices.

Tip: Use an analytics tool to track mobile usage of your website.