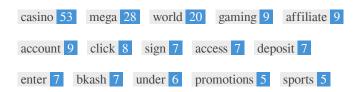

# Keyword Consistency

| Keywords casino | Freq 53 | Title    | Desc     | <h></h> |
|-----------------|---------|----------|----------|---------|
| mega            | 28      | -        | -        | -       |
| world           | 20      | <b>✓</b> | <b>✓</b> | -       |
| gaming          | 9       | ×        | ×        | -       |
| affiliate       | 9       | ×        | ×        | -       |
| account         | 9       | ×        | ×        | -       |
| click           | 8       | ×        | ×        | ×       |
| sign            | 7       | <b>✓</b> | <b>✓</b> | -       |
| access          | 7       | ×        | ×        | ×       |
| deposit         | 7       | ×        | ×        | -       |
| enter           | 7       | ×        | ×        | ×       |
| bkash           | 7       | ×        | ×        | -       |
| under           | 6       | ×        | ×        | ×       |
| promotions      | 5       | ×        | ×        | -       |
| sports          | 5       | ×        | <b>✓</b> | -       |

This table highlights the importance of being consistent with your use of keywords.

To improve the chance of ranking well in search results for a specific keyword, make sure you include it in some or all of the following: page URL, page content, title tag, meta description, header tags, image alt attributes, internal link anchor text and backlink anchor text.