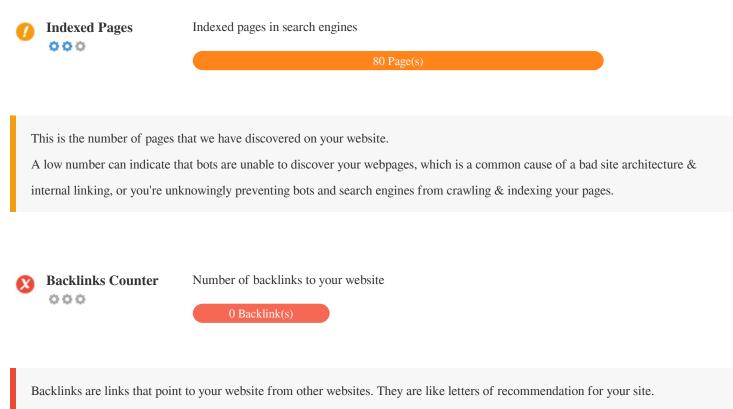

Since this factor is crucial to SEO, you should have a strategy to improve the quantity and quality of backlinks.