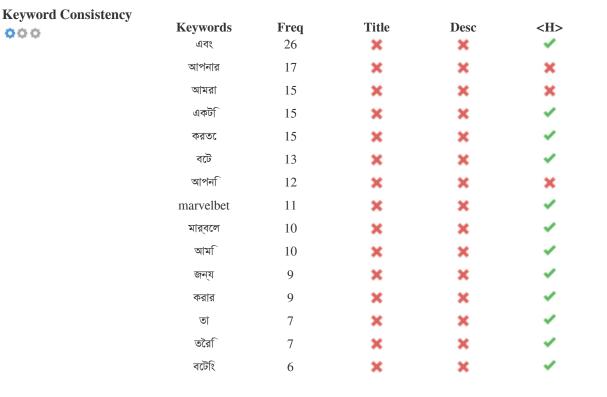

This table highlights the importance of being consistent with your use of keywords.

To improve the chance of ranking well in search results for a specific keyword, make sure you include it in some or all of the following: page URL, page content, title tag, meta description, header tags, image alt attributes, internal link anchor text and backlink anchor text.