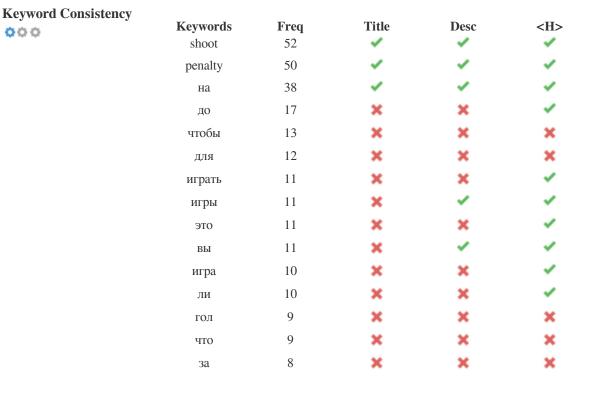

This table highlights the importance of being consistent with your use of keywords.

To improve the chance of ranking well in search results for a specific keyword, make sure you include it in some or all of the following: page URL, page content, title tag, meta description, header tags, image alt attributes, internal link anchor text and backlink anchor text.