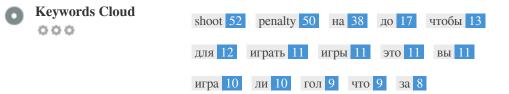

While it is important to ensure every page has an H1 tag, never include more than one per page. Instead, use multiple H2 - H6 tags.

This Keyword Cloud provides an insight into the frequency of keyword usage within the page.

It's important to carry out keyword research to get an understanding of the keywords that your audience is using. There are a number of keyword research tools available online to help you choose which keywords to target.