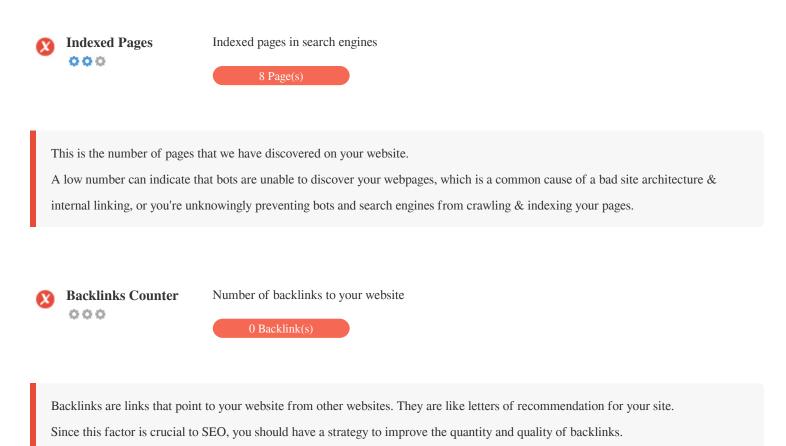

content has been detected on this page

Frames can cause problems on your web page because search engines will not crawl or index the content within them. Avoid frames whenever possible and use a NoFrames tag if you must use them.



000

Domain Registration Exactly how many years and months

Domain Age: 0 Years, 210 Days

Created Date: 9th-Feb-2024

Updated Date: 12th-Feb-2024

Expiry Date: 9th-Feb-2025

Domain age matters to a certain extent and newer domains generally struggle to get indexed and rank high in search results for their first few months (depending on other associated ranking factors). Consider buying a second-hand domain name. Do you know that you can register your domain for up to 10 years? By doing so, you will show the world that you are serious about

your business.







### **Usability**



http://penaltycasino.com Length: 13 characters

Keep your URLs short and avoid long domain names when possible.

A descriptive URL is better recognized by search engines.

A user should be able to look at the address bar and make an accurate guess about the content of the page before reaching it (e.g.,

http://www.mysite.com/en/products).



Great, your website has a favicon.

Favicons improve a brand's visibility.

As a favicon is especially important for users bookmarking your website, make sure it is consistent with your brand.



Custom 404 Page

Great, your website has a custom 404 error page.

When a visitor encounters a 404 File Not Found error on your site, you're on the verge of losing the visitor that you've worked so hard to obtain through the search eng