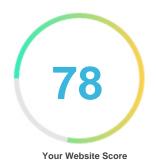

#### Introduction

This report provides a review of the key factors that influence the SEO and usability of your website.

The homepage rank is a grade on a 100-point scale that represents your Internet Marketing Effectiveness. The algorithm is based on 70 criteria including search engine data, website structure, site performance and others. A rank lower than 40 means that there are a lot of areas to improve. A rank above 70 is a good mark and means that your website is probably well optimized.