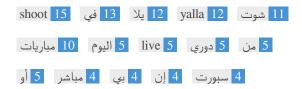

# Keyword Consistency

| <b>Keywords</b> shoot | Freq<br>15 | Title<br>• | Desc     | <h></h> |
|-----------------------|------------|------------|----------|---------|
| في                    | 13         | ×          |          | 1       |
| يلا                   | 12         | 1          | -        | -       |
| yalla                 | 12         | <b>✓</b>   | <b>✓</b> |         |
| شوت                   | 11         | ✓          | ✓        | -       |
| مباريات               | 10         | ✓          | ✓        | -       |
| اليوم                 | 5          | ✓          | ✓        | -       |
| live                  | 5          | ✓          | ✓        | ~       |
| دوري                  | 5          | ×          | ×        | ×       |
| من                    | 5          | ×          | ×        | ~       |
| أو                    | 5          | ×          | ×        | ×       |
| مباشر                 | 4          | ✓          | ✓        | -       |
| بي                    | 4          | ×          | ×        | -       |
| إن                    | 4          | ×          | ×        | -       |
| سبور ت                | 4          | ×          | ×        | ×       |

This table highlights the importance of being consistent with your use of keywords.

To improve the chance of ranking well in search results for a specific keyword, make sure you include it in some or all of the following: page URL, page content, title tag, meta description, header tags, image alt attributes, internal link anchor text and backlink anchor text.