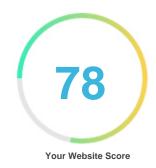

#### Introduction

This report provides a review of the key factors that influence the SEO and usability of your website.

The homepage rank is a grade on a 100-point scale that represents your Internet Marketing Effectiveness. The algorithm is based on 70 criteria including search engine data, website structure, site performance and others. A rank lower than 40 means that there are a lot of areas to improve. A rank above 70 is a good mark and means that your website is probably well optimized.