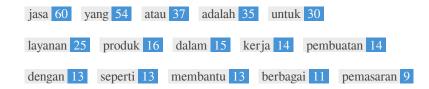

This Keyword Cloud provides an insight into the frequency of keyword usage within the page.

It's important to carry out keyword research to get an understanding of the keywords that your audience is using. There are a number of keyword research tools available online to help you choose which keywords to target.

| <b>Keywords</b><br>jasa | Freq 60 | Title<br>* | Desc<br>* | <h></h> |
|-------------------------|---------|------------|-----------|---------|
| yang                    | 54      | ×          | ×         | ×       |
| atau                    | 37      | ×          | ×         | ×       |
| adalah                  | 35      | ×          | <b>✓</b>  | ×       |
| untuk                   | 30      | ×          | ×         | ×       |
| layanan                 | 25      | ×          | ×         | ×       |
| produk                  | 16      | ×          | ×         | -       |
| dalam                   | 15      | ×          | ×         | ×       |
| kerja                   | 14      | ✓          | ✓         | -       |
| pembuatan               | 14      | ×          | ×         | -       |
| dengan                  | 13      | ×          | ×         | ×       |
| seperti                 | 13      | ×          | ×         | ×       |
| membantu                | 13      | ×          | ×         | ×       |
| berbagai                | 11      | ×          | ×         | ×       |
| pemasaran               | 9       | ×          | ×         | ×       |

This table highlights the importance of being consistent with your use of keywords.

To improve the chance of ranking well in search results for a specific keyword, make sure you include it in some or all of the following: page URL, page content, title tag, meta description, header tags, image alt attributes, internal link anchor text and backlink anchor text.