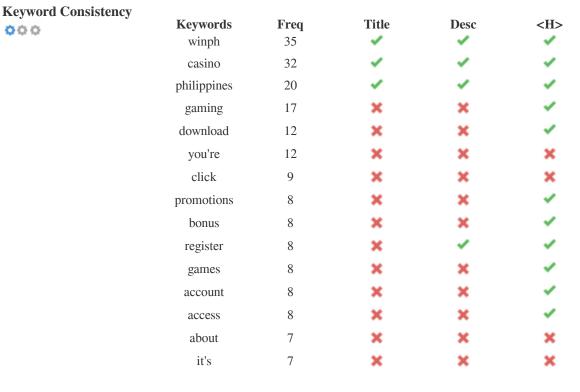

This table highlights the importance of being consistent with your use of keywords.

To improve the chance of ranking well in search results for a specific keyword, make sure you include it in some or all of the following: page URL, page content, title tag, meta description, header tags, image alt attributes, internal link anchor text and backlink anchor text.